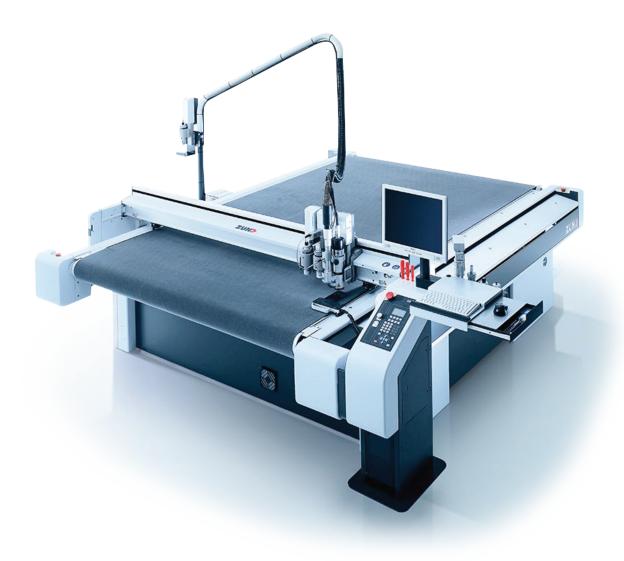

## Modular design concept

Zünd's **modular tool** and **material-handling** systems make it easy to tailor your G3 cutting system to specific cutting needs. Define your production requirements, and select the building blocks that will make up the perfect configuration for you. Additions and upgrades are possible any

### Cut quality and precision

Zünd G3 cutting systems excel in delivering both **exceptional productivity** and unsurpassed cut quality. This is the result of a perfect symbiosis between intelligent control technology and precision mechanics.